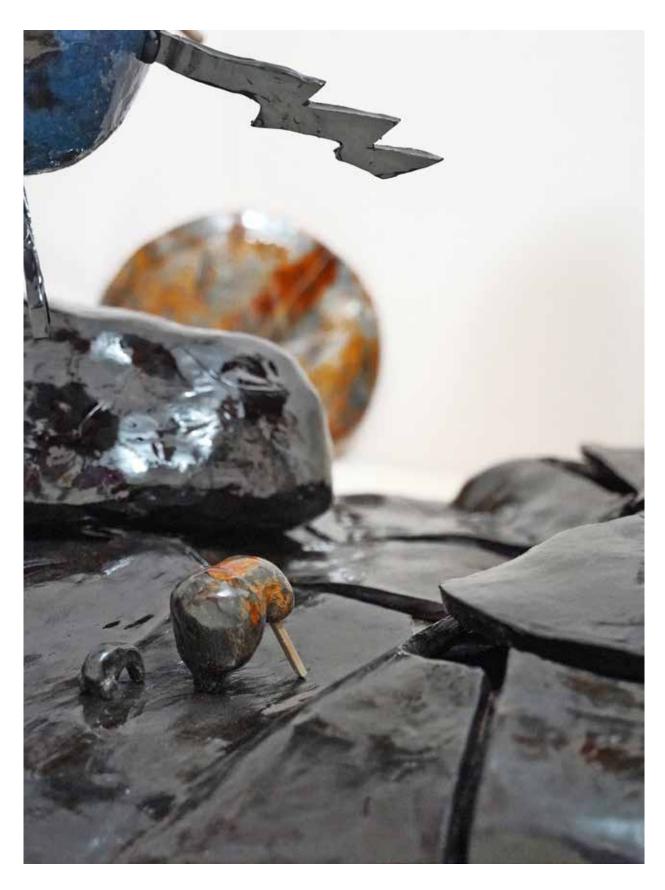

Glazed clay, wood board, 80 (I) x 19 (w) x 58 (h)

**In the forest - #1** 2024

Glazed clay, galvanised steel pipes, iron plates, 188 (I) x 122 (w) x 180 (h)

**In the forest - #1** 2024

Detail view

**In the forest - #2** 2024