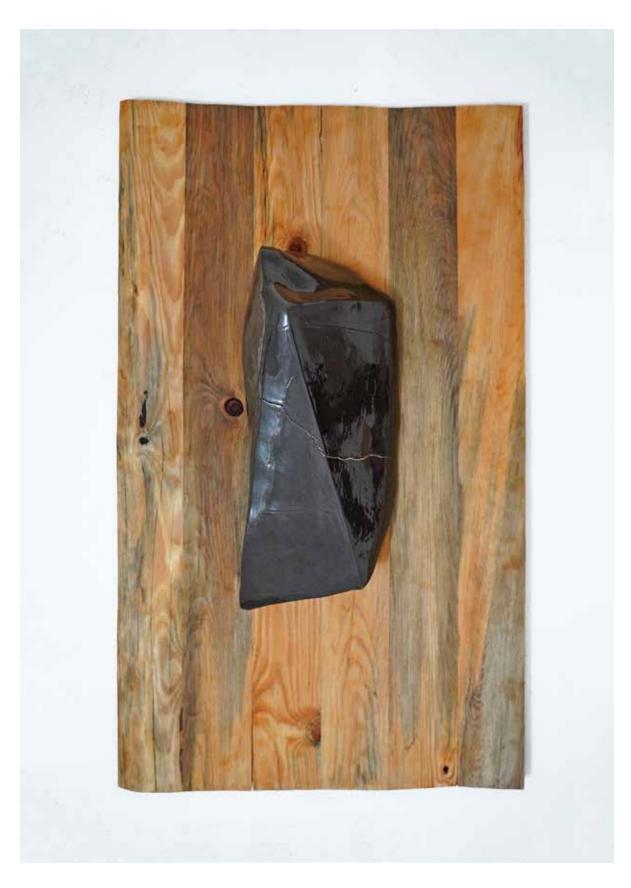

Glazed clay, 72 (I) x 16 (w) x 54 (h)

In the forest - #4.6 2024

Glazed clay, 72 (I) x 15 (w) x 55 (h)

**In the forest - #6** 2024

Glazed clay, wood board, 98 (I) x 25 (w) x 58 (h)

**In the forest - #7** 2024

Glazed clay, wood board, 80 (I) x 19 (w) x 58 (h)

**In the forest - #1** 2024

Glazed clay, galvanised steel pipes, iron plates, 188 (I) x 122 (w) x 180 (h)

**In the forest - #1** 2024

Detail view

**In the forest - #2** 2024