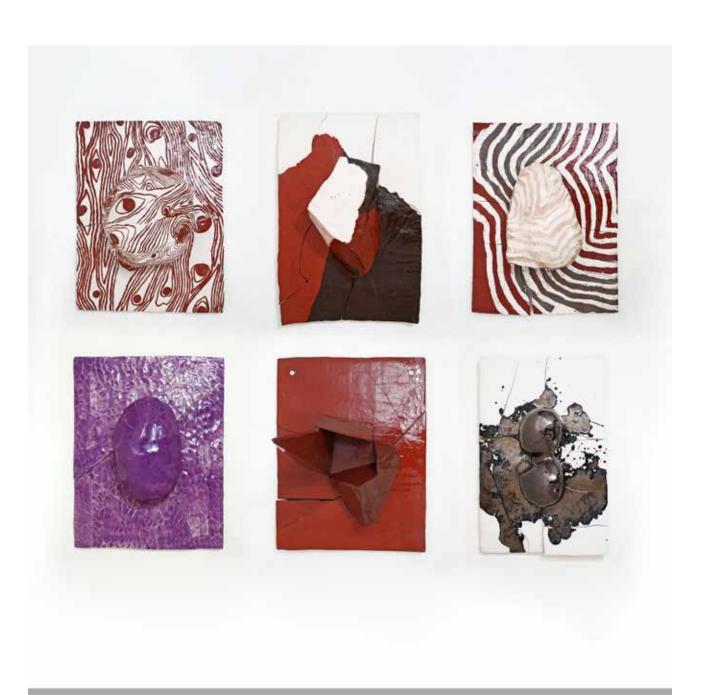

In the forest 2024

13-piece installation



**In the forest - #5** 2024

Glazed clay, 150 (l) x 120 (w) x 20 (h)



**In the forest - #4** 2024

Installation view



In the forest - #4.1 2024

Glazed clay, 72 (I) x 25 (w) x 56 (h)



In the forest - #4.2 2024

Glazed clay, 82 (I) x 16 (w) x 56 (h)



In the forest - #4.3 2024

Glazed clay, 71 (I) x 19 (w) x 56 (h)



**In the forest - #4.4** 2024

Glazed clay, 71 (I) x 45 (w) x 56 (h)



In the forest - #4.5 2024

Glazed clay, 72 (I) x 16 (w) x 54 (h)



In the forest - #4.6 2024

Glazed clay, 72 (I) x 15 (w) x 55 (h)



**In the forest - #6** 2024

Glazed clay, wood board, 98 (I) x 25 (w) x 58 (h)



**In the forest - #7** 2024

Glazed clay, wood board, 80 (I) x 19 (w) x 58 (h)



**In the forest - #1** 2024

Glazed clay, galvanised steel pipes, iron plates, 188 (I) x 122 (w) x 180 (h)



**In the forest - #1** 2024

Detail view



**In the forest -