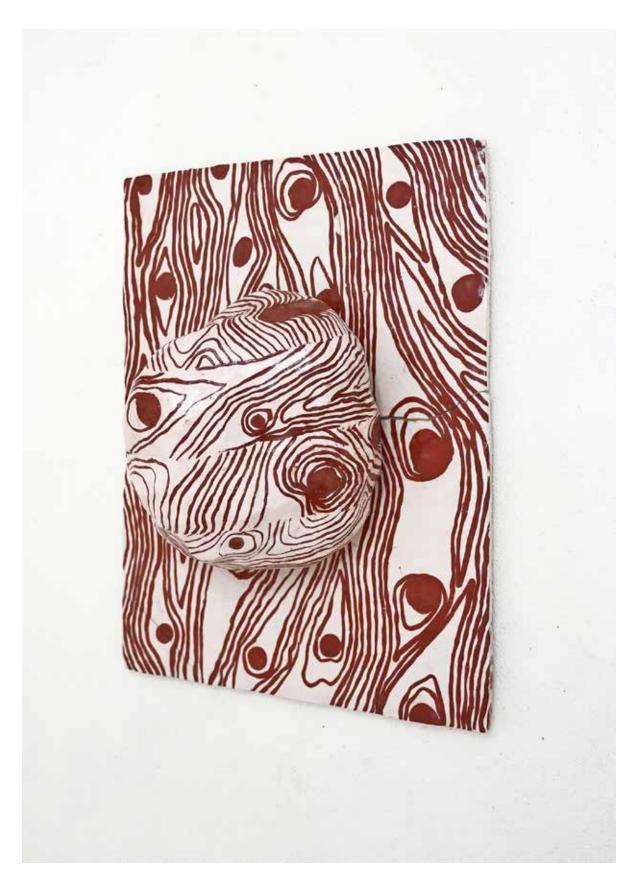

In the forest 2024

13-piece installation



**In the forest - #5** 2024

Glazed clay, 150 (l) x 120 (w) x 20 (h)



**In the forest - #4** 2024

Installation view



In the forest - #4.1 2024

Glazed clay, 72 (I) x 25 (w) x 56 (h)



In the forest - #4.2 2024

Glazed clay, 82 (I) x 16 (w) x 56 (h)



In the forest - #4.3 2024

Glazed clay, 71 (I) x 19 (w) x 56 (h)



**In the forest - #4.4** 2024

Glazed clay, 71 (I) x 45 (w) x 56 (h)



In the forest - #4.5 2024

Glazed clay, 72 (I) x 16 (w) x 54 (h)



In the forest - #4.6 2024

Glazed clay, 72 (I) x 15 (w) x 55 (h)



**In the forest - #6** 2024

Glazed clay, wood board, 98 (I) x 25 (w) x 58 (h)



**In the forest - #7** 2024

Glazed clay, wood board, 80 (I) x 19 (w) x 58 (h)



**In the forest - #1** 2024

Glazed clay, galvanised steel pipes, iron plates, 188 (I) x 122 (w) x 180 (h)



**In the forest - #1** 2024

Detail view



**In the forest - #2** 2024

Glazed clay, galvanised steel pipe, bik