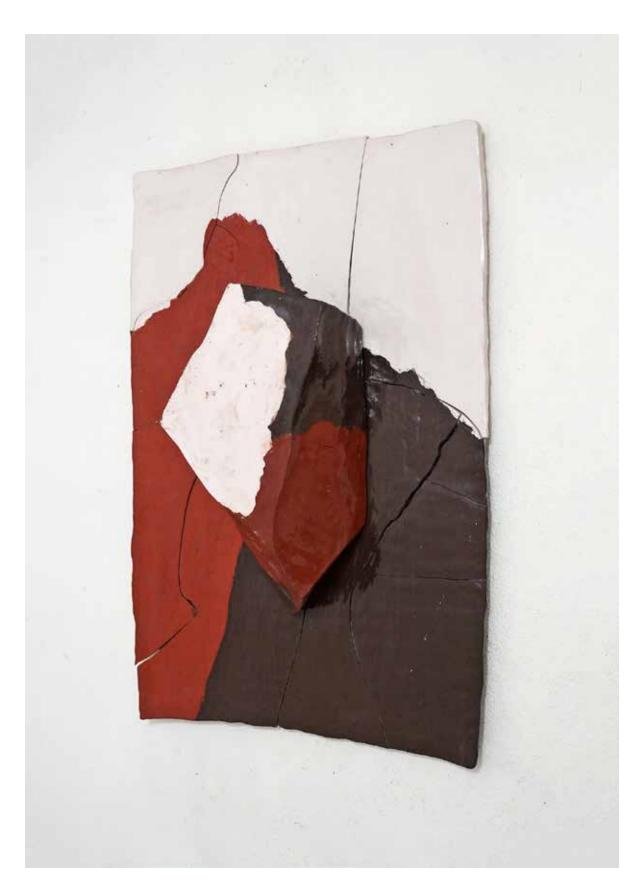

In the forest 2024

13-piece installation



**In the forest - #5** 2024

Glazed clay, 150 (l) x 120 (w) x 20 (h)



**In the forest - #4** 2024

Installation view



In the forest - #4.1 2024

Glazed clay, 72 (I) x 25 (w) x 56 (h)



In the forest - #4.2 2024

Glazed clay, 82 (I) x 16 (w) x 56 (h)



In the forest - #4.3 2024

Glazed clay, 71 (I) x 19 (w) x 56 (h)



**In the forest - #4.4** 2024

Glazed clay, 71 (I) x 45 (w) x 56 (h)



In the forest - #4.5 2024

Glazed clay, 72 (I) x 16 (w) x 54 (h)



In the forest - #4.6 2024

Glazed clay, 72 (I) x 15 (w) x 55 (h)



**In the forest - #6** 2024

Glazed clay, wood board, 98 (I) x 25 (w) x 58 (h)



**In the forest - #7** 2024

Glazed clay, wood board, 80 (I) x 19 (w) x 58 (h)



**In the forest - #1** 2024

Glazed clay, galvanised steel pipes, iron plates, 188 (I) x 122 (w) x 180 (h)



**In the forest - #1** 2024

Detail view



**In the forest - #2** 2024

Glazed clay, galvanised steel pipe, bike holder, 72 (I) x 72 (w) x 54 (h)



**In the forest - #3** 2024

F