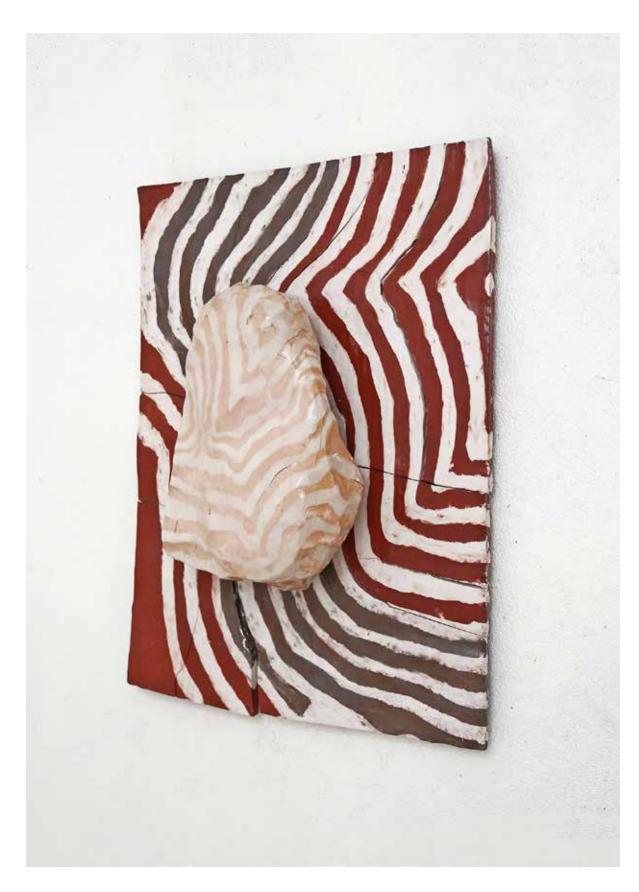

Glazed clay, 72 (I) x 16 (w) x 54 (h)

In the forest - #4.6 2024

Glazed clay, 72 (I) x 15 (w) x 55 (h)

**In the forest - #6** 2024

Glazed clay, wood board, 98 (I) x 25 (w) x 58 (h)

**In the forest - #7** 2024