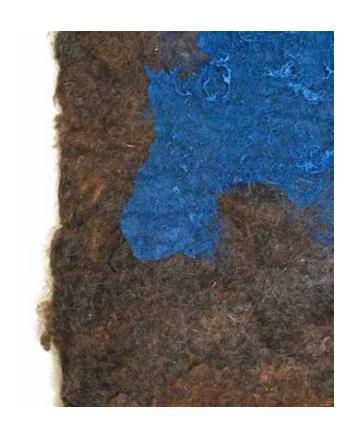

Felt, wood stick, fired clay, 236 (I) x 16 (w) x 180 (h)

**In the forest - #8** 2024

Detail view