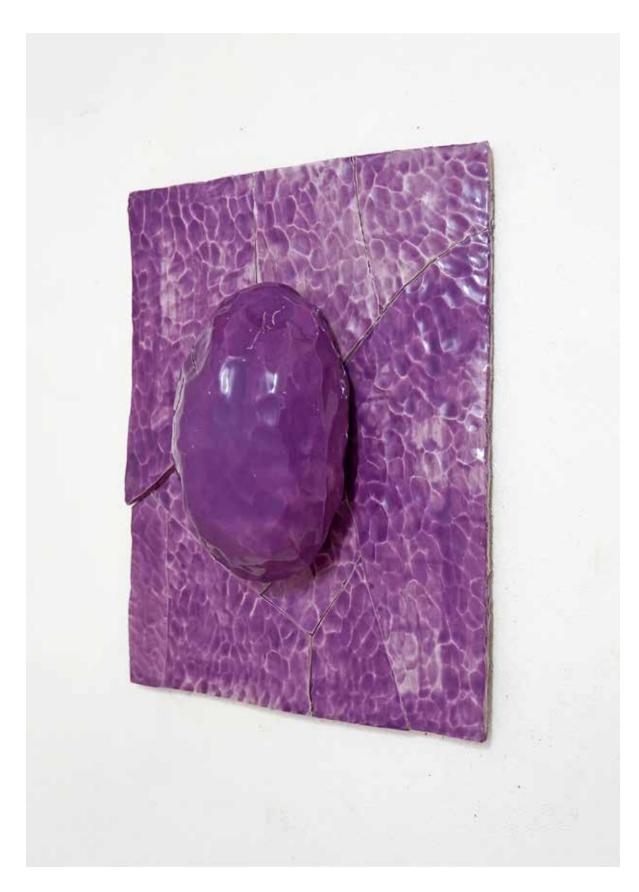

In the forest 2024

13-piece installation

**In the forest - #5** 2024

Glazed clay, 150 (l) x 120 (w) x 20 (h)

**In the forest - #4** 2024

Installation view

In the forest - #4.1 2024

Glazed clay, 72 (I) x 25 (w) x 56 (h)