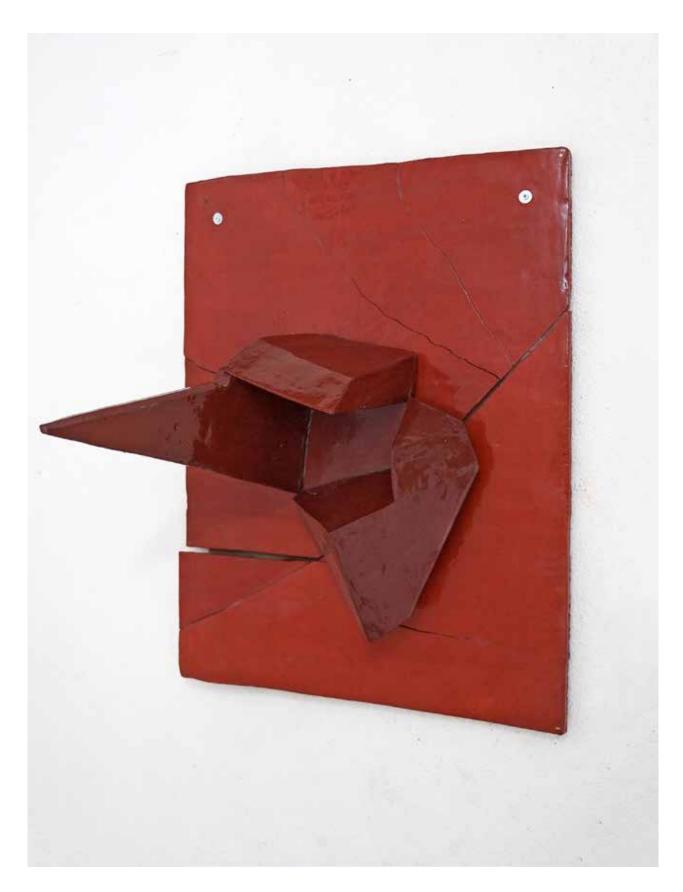

Glazed clay, wood board, 80 (I) x 19 (w) x 58 (h)

**In the forest - #1** 2024

Glazed clay, galvanised steel pipes, iron plates, 188 (I) x 122 (w) x 180 (h)

**In the forest - #1** 2024

Detail view

**In the forest - #2** 2024