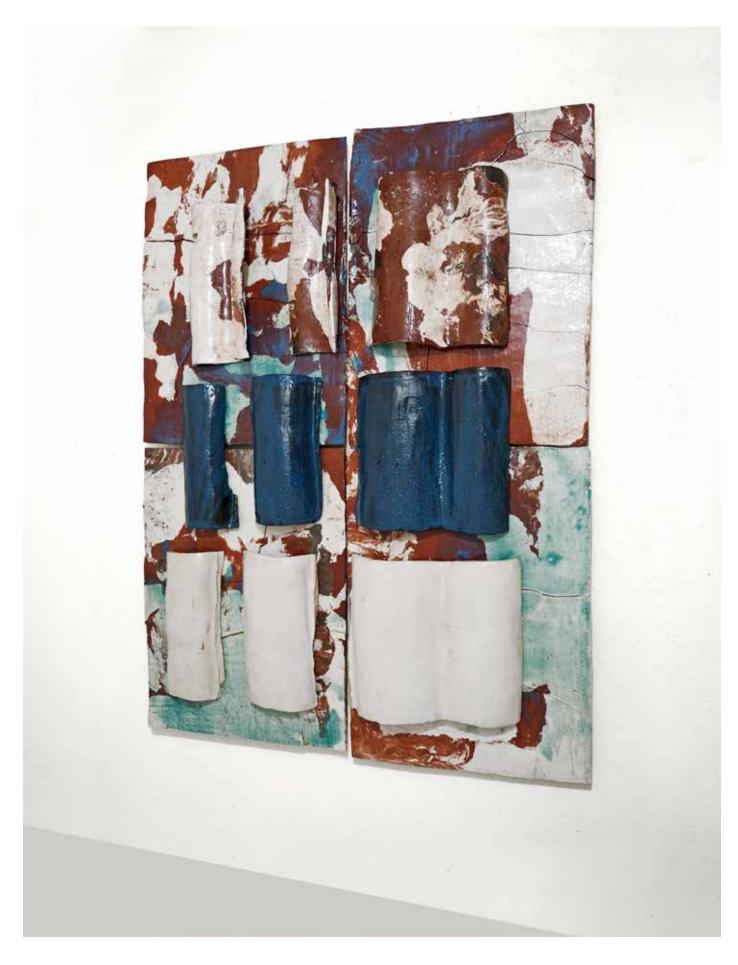

In the forest 2024

13-piece installation

**In the forest - #5** 2024

Glazed clay, 150 (l) x 120 (w) x 20 (h)

**In the forest - #4** 2024

Installation view

In the forest - #4.1 2024

Glazed clay, 72 (I) x 25 (w) x 56 (h)