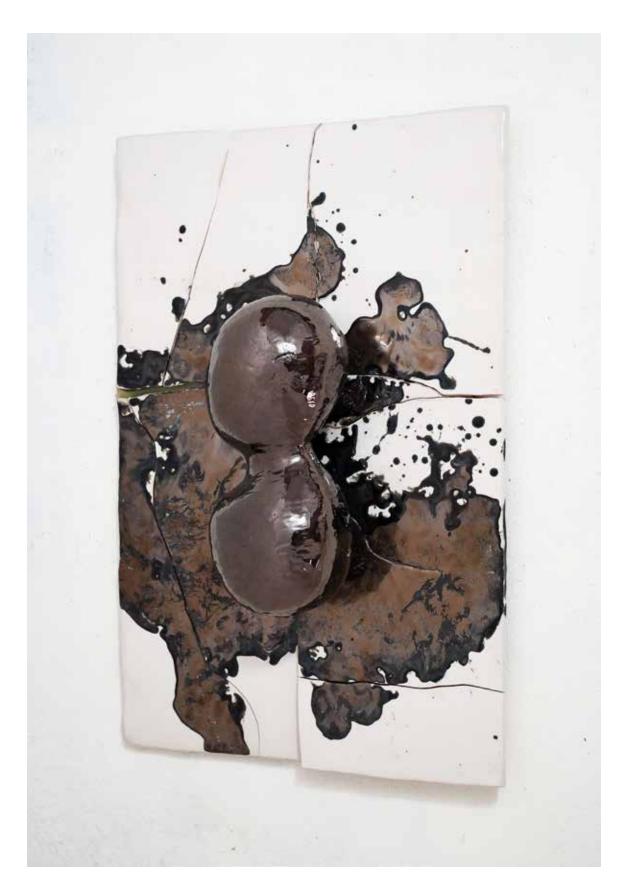

Glazed clay, 72 (I) x 16 (w) x 54 (h)

In the forest - #4.6 2024

Glazed clay, 72 (I) x 15 (w) x 55 (h)

**In the forest - #6** 2024

Glazed clay, wood board, 98 (I) x 25 (w) x 58 (h)

**In the forest - #7** 2024

Glazed clay, wood board, 80 (I) x 19 (w) x 58 (h)

**In the forest - #1** 2024

Glazed clay, galvanised steel pipes, iron plates, 188 (I) x 122 (w) x 180 (h)

**In the forest - #1** 2024

Detail view

**In the forest - #2** 2024