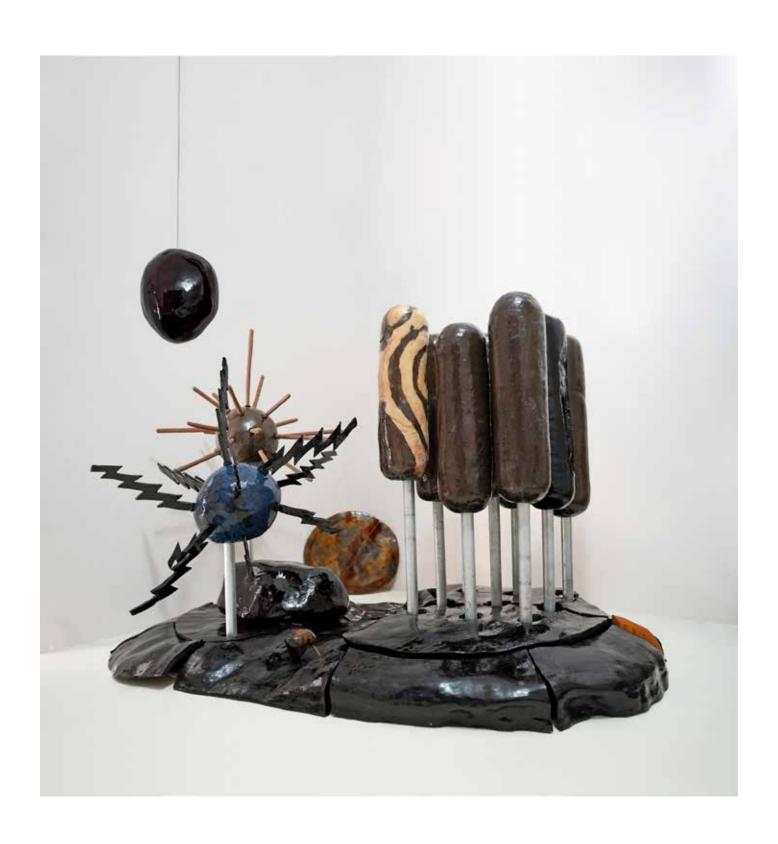

Glazed clay, wood board, 80 (I) x 19 (w) x 58 (h)

**In the forest - #1** 2024

Glazed clay, galvanised steel pipes, iron plates, 188 (I) x 122 (w) x 180 (h)

**In the forest - #1** 2024

Detail view

**In the forest - #2** 2024