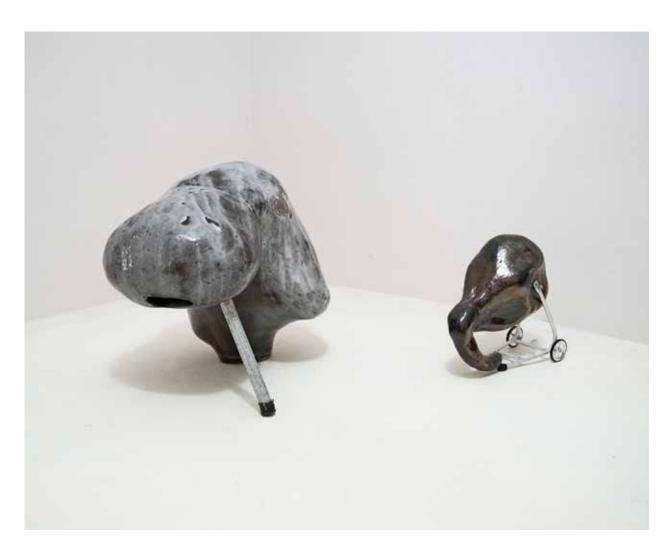

Glazed clay, wood board, 80 (I) x 19 (w) x 58 (h)

**In the forest - #1** 2024

Glazed clay, galvanised steel pipes, iron plates, 188 (I) x 122 (w) x 180 (h)

**In the forest - #1** 2024

Detail view

**In the forest - #2** 2024

Glazed clay, galvanised steel pipe, bike holder, 72 (I) x 72 (w) x 54 (h)

**In the forest - #3** 2024

Felt, glazed clay, galvanised steel pipes, iron plates, 157 (I) x 138 (w) x 67 (h)

**In the forest - #8** 2024