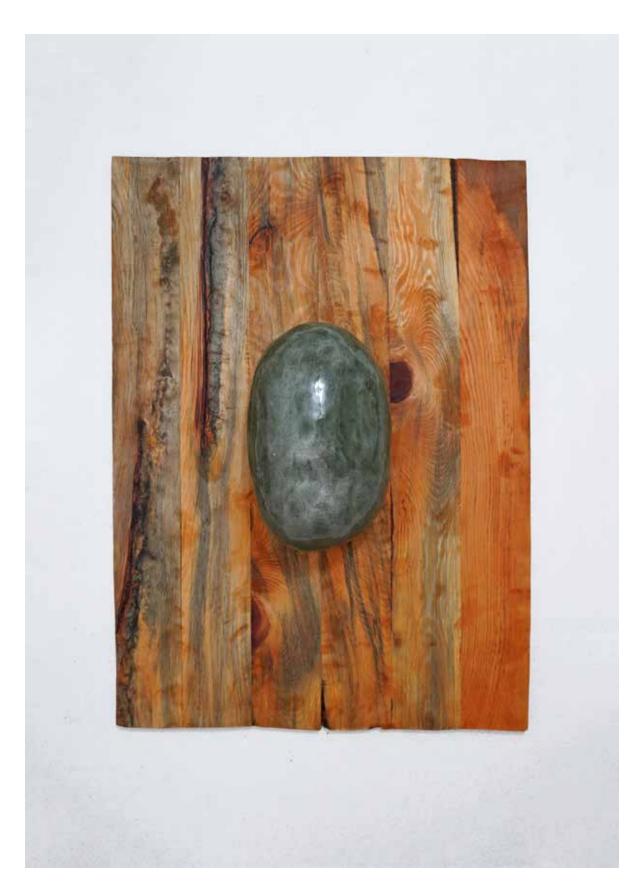

Glazed clay, 72 (I) x 16 (w) x 54 (h)

In the forest - #4.6 2024

Glazed clay, 72 (I) x 15 (w) x 55 (h)

**In the forest - #6** 2024

Glazed clay, wood board, 98 (I) x 25 (w) x 58 (h)

**In the forest - #7** 2024

Glazed clay, wood board, 80 (I) x 19 (w) x 58 (h)

**In the forest - #1** 2024

Glazed clay, galvanised steel pipes, iron plates, 188 (I) x 122 (w) x 180 (h)

**In the forest - #1** 2024

Detail view

**In the forest - #2** 2024