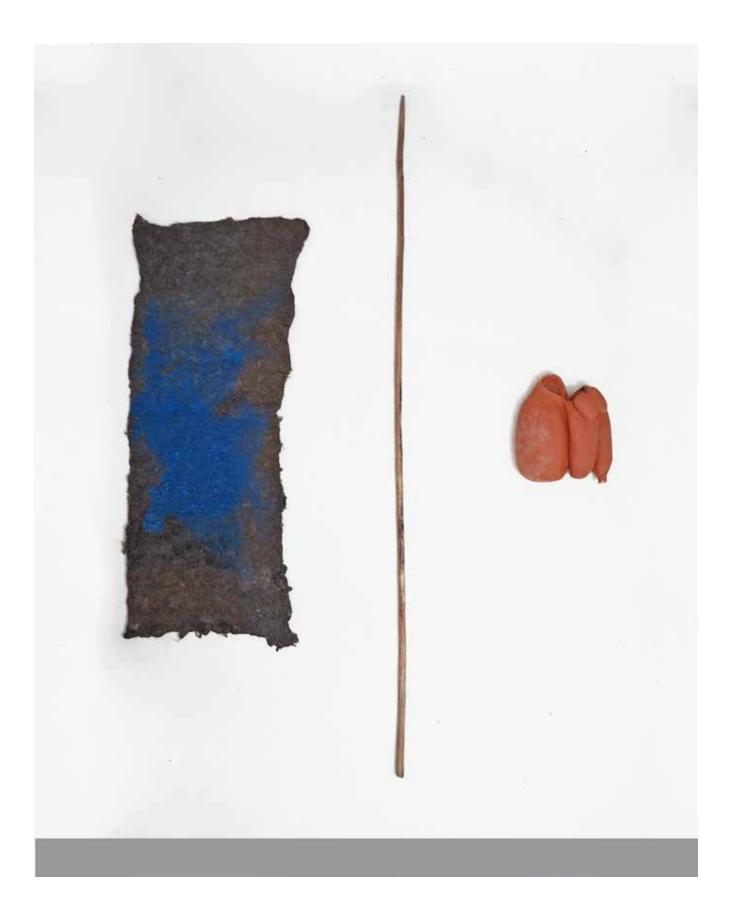

Felt, wood stick, fired clay, 236 (I) x 16 (w) x 180 (h)

**In the forest - #8** 2024

Detail view