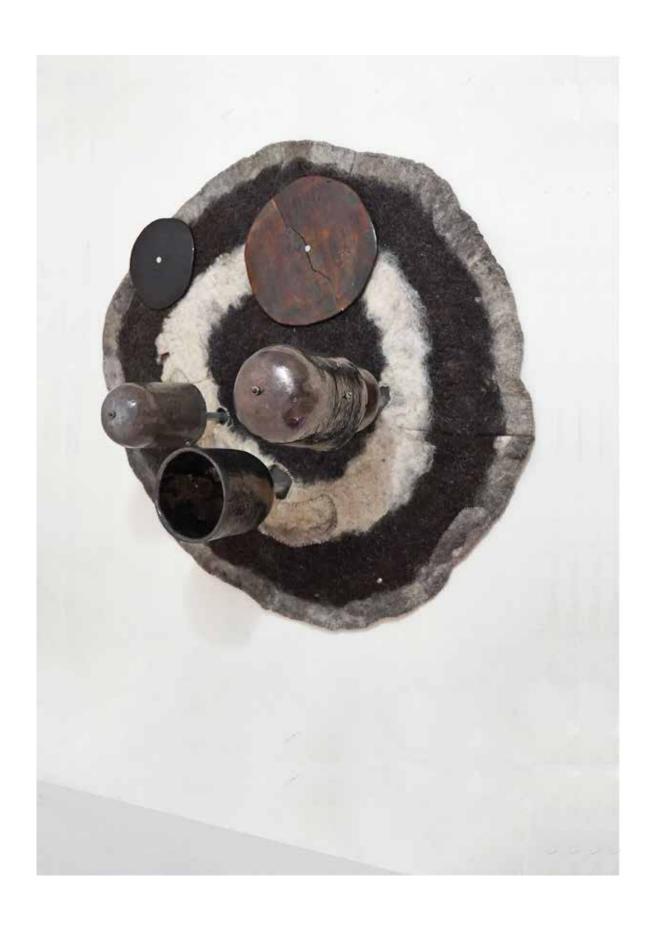

Glazed clay, galvanised steel pipe, bike holder, 72 (I) x 72 (w) x 54 (h)

**In the forest - #3** 2024

Felt, glazed clay, galvanised steel pipes, iron plates, 157 (I) x 138 (w) x 67 (h)

**In the forest - #8** 2024